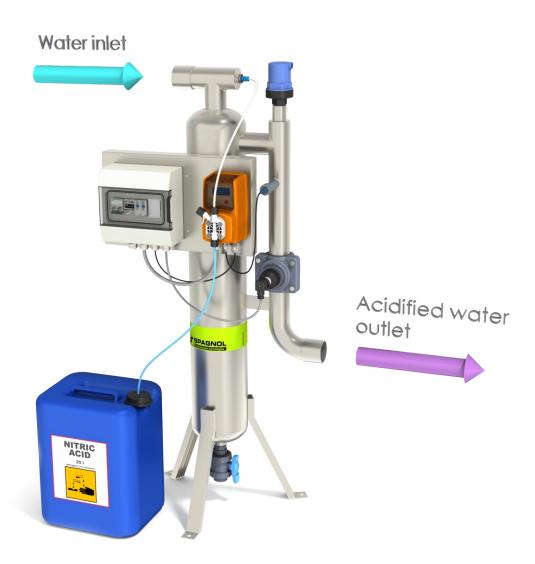

## **Ca-Remover** Line

For the removal of bicarbonates in the water of the irrigation system... and with the right pH of water, crops are stronger and more luxuriant....

Often groundwater is rich in bicarbonates that can compromise the good growth of crops and can damage irrigation system.

For this reason Spagnol has created **Ca-Remover Line** whose task is to neutralize the bicarbonates present in the irrigation waters by lowering its pH.

Its use is very simple: in the autonomous version all you have to do is set the desired pH value directly in the **Ca-Remover Line** and the acidity of the water flowing through it will be regulated to the value of pH desired; on the other hand, for the version of **S-BUS** Spagnol network, the pH can be set in our fertigation units or in the controllers for irrigation or for the greenhouse. In this last case and if you have subscribed to the **MC-Cloud** service, the value of the ph can be set and viewed also through mobile devices.

The installation of the **Ca-Remover Line** is also very simple since it can be inserted in any point of the irrigation system and it will automatically activate itself when water the water circulates.

**Ca-Remover Line** is also equipped with alarms against over dosage or lack of acid, to protect your machinery and your crops. It must be powered with a 230V single-phase electric voltage and is produced in 2 sizes: DN50 for flow rates up to 20 m3/h and DN80 for flow rates up to 40 m3/h. For both versions the maximum pressure allowed is 5 Bar (other pressures on request).