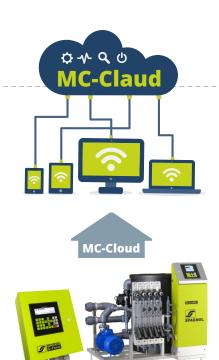

For this reason Spagnol has created **Ca-Remover Line** whose task is to neutralize the bicarbonates present in the irrigation waters by lowering its pH.

Its use is very simple: in the autonomous version all you have to do is set the desired pH value directly in the **Ca-Remover Line** and the acidity of the water flowing through it will be regulated to the value of pH desired; on the other hand, for the version of **S-BUS** Spagnol network, the pH can be set in our fertigation units or in the controllers for irrigation or for the greenhouse. In this last case and if you have subscribed to the **MC-Cloud** service, the value of the ph can be set and viewed also through mobile devices.