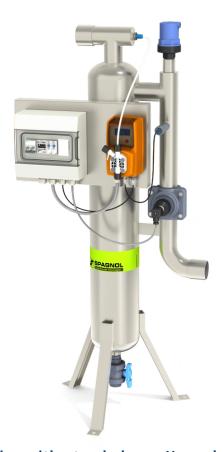

**Ca-Remover Line** is also equipped with alarms against over dosage or lack of acid, to protect your machinery and your crops. It must be powered with a 230V single-phase electric voltage and is produced in 2 sizes: DN50 for flow rates up to 20 m3/h and DN80 for flow rates up to 40 m3/h. For both versions the maximum pressure allowed is 5 Bar (other pressures on request).

Version with stand-alone pH regulation:

DN50 Cod: 301115001 DN80 Cod: 301115002

**Version with command by S-BUS Spagnol:** 

DN50 Cod: 301115011 DN80 Cod: 301115012