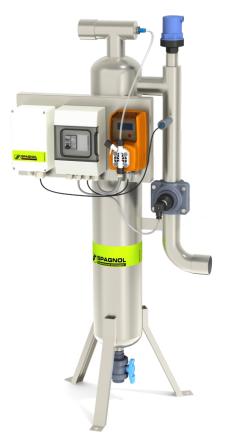

## **Ca-Remover** Line

For the removal of bicarbonates in the water of the irrigation system... and with the right pH of water, crops are stronger and more luxuriant....

Often groundwater is rich in bicarbonates that can compromise the good growth of crops and can damage irrigation system.

For this reason Spagnol has created **Ca-Remover Line** whose task is to neutralize the bicarbonates present in the irrigation waters by lowering its pH.

Its use is very simple: in the autonomous version all you have to do is set the desired pH value directly in the **Ca-Remover Line** and the acidity of the water flowing through it will be regulated to the value of pH desired; on the other hand, for the version of **S-BUS** Spagnol network, the pH can be set in our fertigation units or in the controllers for irrigation or for the greenhouse. In this last case and if you have subscribed to the **MC-Cloud** service, the value of the ph can be set and viewed also through mobile devices.

The installation of the **Ca-Remover Line** is also very simple since it can be inserted in any point of the irrigation system and it will automatically activate itself when water the water circulates.

**Ca-Remover Line** is also equipped with alarms against over dosage or lack of acid, to protect your machinery and your crops. It must be powered with a 230V single-phase electric voltage and is produced in 2 sizes: DN50 for flow rates up to 20 m3/h and DN80 for flow rates up to 40 m3/h. For both versions the maximum pressure allowed is 5 Bar (other pressures on request).