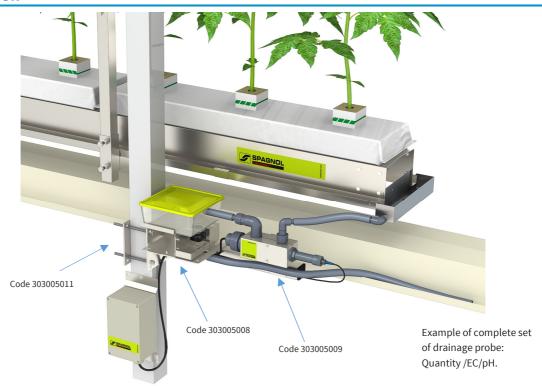

## **DRAINAGE SENSOR**

| Code      | Code                                                                                                                                                                                            |          | Signal type |  |
|-----------|-------------------------------------------------------------------------------------------------------------------------------------------------------------------------------------------------|----------|-------------|--|
|           |                                                                                                                                                                                                 | S-BUS    | Contact     |  |
| 303005008 | Sensor for measuring drainage quantity composed of:  • Drainage quantity measuring probe for installation on the floor or on bracket code 303005011.  • Plastic box with S-BUS interface board. | <b>✓</b> |             |  |
| 303005009 | Sensor for EC and pH measurement of drainage composed of: • Sensor housing prepared for mounting on bracket code 303005011. • EC probe and pH probe • Plastic box with S-BUS interface board.   | <b>√</b> |             |  |
| 303005011 | Pole support bracket for mounting the drainage quantity probe (code 303005008) and the EC /                                                                                                     |          |             |  |

pH drainage probe (code 303005009)